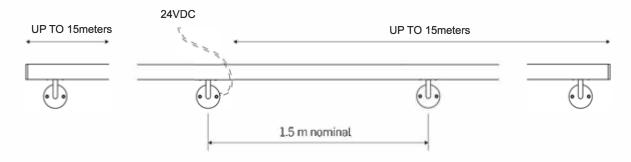

# **DATASHEET LED/24X24**



Flexible LED light offers illuminated handrail system for lighted railing to provide symmetrically distributed lighting. Rail produces dot less dimmable light inside of double extruded profile with chamber without need of cooling as effective heat dissipation. Frameless and flexible solution for customers.

# **CONNECTION**



# **KEY FEATURES**















### **TECHNICAL DATA**

**Dimension:** 24x24mm **Protection:** IK08

**Spool length:** 25m **Material:** UV resistant soft silicone

**Cutting section:** each 10cm **Beam angle:** 100 degree

LEDs: 120led/m IP: IP40/\*IP65 using silicone end

**Power consumption:** 8w/m **Light color:** day light 5000K

**Power supply:** current stable **Usage:** profile with groove 24x24mm

**Operation voltage:** 24VDC **Light:** 120lm/w/m

Min. bending radius: <40mm

## **INSTALLATION MANUAL**

https://youtu.be/u40tM5v7asU

#### **PRODUCT**

LED railing is modern way to integrate light into architecture, led lines enhance design of area. There is many options to configure light per customer request.

#### **SYSTEM**

Focused on most common railing system in D42.4/40x40