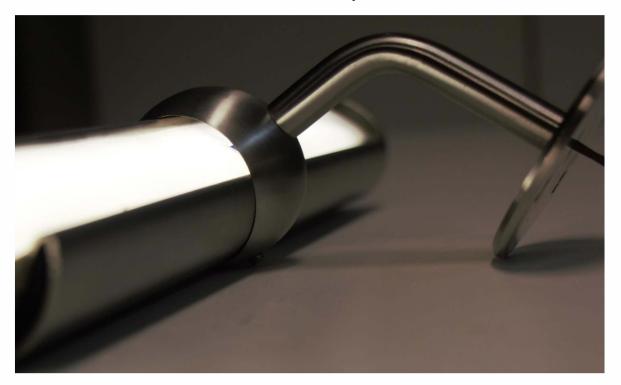

#### **DESIGN**

Lighted railing offer you two main functions, decorative led line and functional light along whole handrail and walkway and meets the requirements of IP40/\*IP65.

Our LED handrail solution offer modified modular stainless steel railing system with diameter D42.4/40x40mm with accessories in brush or polish surface. Specially clean design for architects and designers to offer modern style in interior or exterior area. Railing provide smooth and consistent light along whole profile, without visible light spots. We adapt to your desired proposal.